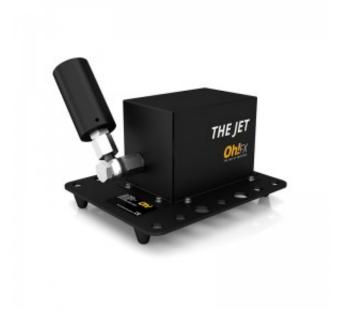

## THE CO2 JET

Finally a fully reliable CO2 Jet.

Small but very powerful . Makes CO2 plumes 8m high.

Manufactured with a fully european valve.

CO2 output with adjustable angle without need of extra base.

Expandable output to double nozzle to duplicate the effect.

Equipped with fast copuler system.

Neutrik Powercon connectors (cable not included).

Linkable to other units with Powercon connector.

DMX controllable through a DMX switch.

Hangable with a clamp or by multiple points.

## **TECHNICAL SPECIFICATIONS**

REF: JET

SIZE: 24,5 x 20,5 x 21 cm

WEIGHT: 3,85 KG

VOLTAGE IN: 220V-240 AC 50HZ (110V AC 60HZ version also avaliable).

NOMINAL POWER: 20W

MAX. INPUT PRESSURE: 200 BAR / 2900 PSI