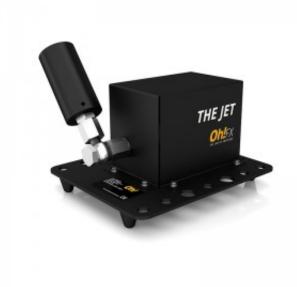

## MAKES CO2 COLUMNS OF 8M REAL

THE CO2 JET

Finally a fully reliable CO2 Jet. Small but very powerful . Makes CO2 plumes 8m high. Manufactured with a fully european valve. CO2 output with adjustable angle without need of extra base. Expandable output to double nozzle to duplicate the effect. Equipped with fast copuler system. Neutrik Powercon connectors (cable not included). Linkable to other units with Powercon connector. DMX controllable through a DMX switch. Hangable with a clamp or by multiple points.

## **TECHNICAL SPECIFICATIONS**

REF : JET SIZE : 24,5 x 20,5 x 21 cm WEIGHT : 3,85 KG VOLTAGE IN : 220V-240 AC 50HZ (110V AC 60HZ version also avaliable). NOMINAL POWER : 20W MAX. INPUT PRESSURE : 200 BAR / 2900 PSI