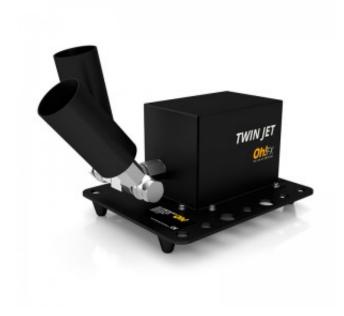

## **Oh!FX CO2 TWIN JET**

Model: 099TWINJET Merk: Oh!FX

## **MEGATRON EFFECT**

Amazing CO2 effect with this double nozzle Jet.

Makes a much thicker CO2 column.

Ideal for Disc Clubs to use upside down and make an Ibiza effect.

Manufactured with a fully european valve.

CO2 ouptuts pivotable and adjustable angle without need of extra base.

Equipped with fast copuler system.

Neutrik Powercon connectors (cable not included).

Linkable to other units wit Powercon connector.

DMX controllable through a DMX switch.

Hangable with a clamp or by multiple points.