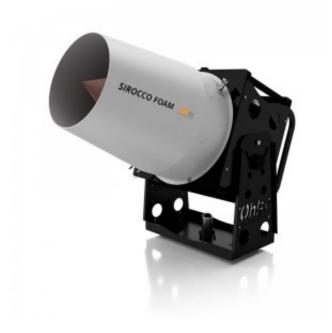

## SIROCO FOAM CANNON

Foam cannon producing an amazing foam jet at 10-12m.

Dry and homogeneous foam jet .

No more need of water tank and pump (if your water pressure is >2 BAR).

Extremely light and small.

Ideal on your major foam parties.

Powerfull turbine with interchangeable FX head system.

Combine 5 different FX heads and get amazing stage effects.

Directional blades made in aluminium.

Waterproof engine IP-65 of 1100W.

Stand base with adjustable angle.

Tripod accomodation allowing to rotate the machine 360°.

Includes extra grille to blow and elevate sky dancers.

Compact and handy.

High quality finishings.